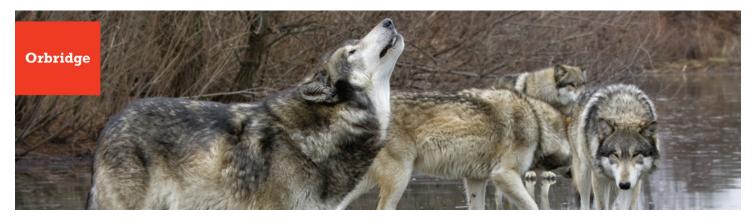

# The Wolves of Yellowstone

#### FEBRUARY 20, 2017 - FEBRUARY 26, 2017

\$3,795\* (optional Jackson pre-tour: \$995\*)

Amidst crisp air, bare trees, frosted earth, and brilliant thermal features of Yellowstone National Park, the wildlife viewing in winter is better than any other time of year. The elements of nature are in full sway and its wild inhabitants—close-knit packs of wolves—are hunting, mating, searching for warmth, and surviving.