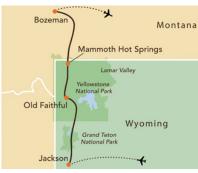

## Your Itinerary

Day 1: Arrive in Jackson, WY

Day 2: Jackson / Old Faithful

Day 3: Old Faithful / Mammoth Hot Springs /

Gardiner, MT

Day 4: Lamar Valley

Day 5: Lamar Valley

Day 6: Gardiner / Bozeman

Day 7: Depart Bozeman, MT

**Optional Pre-Tour:** 

Jackson, Wyoming

<sup>\*</sup>Special group rate; limited offer; subject to change. Rate is per person based on double occupancy except where noted as Single, in U.S. dollars. Single availability limited. Airfare not included. †Subject to change.